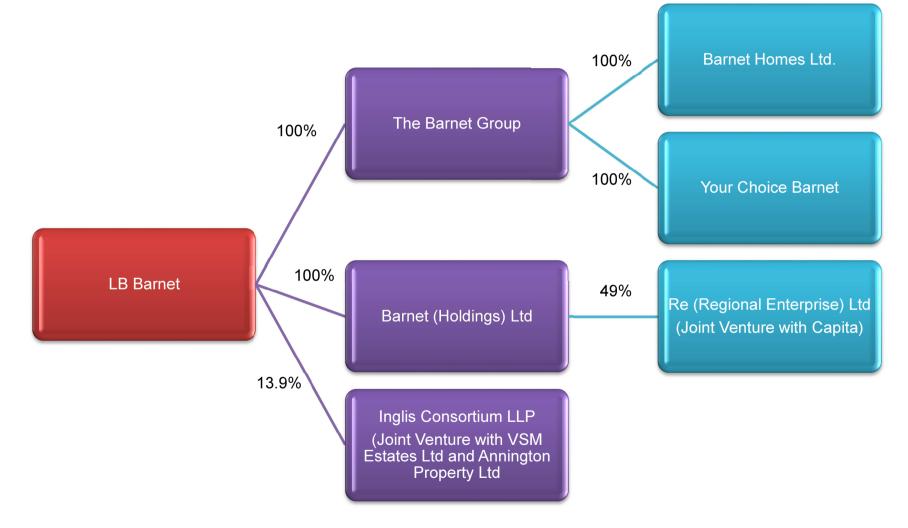

## LONDON BOROUGH OF BARNET - GROUP STRUCTURE

As at February 2014



Appendix B

## CONSOLIDATED INCOME AND EXPENDITURE STATEMENT

| Comprehensive Income &<br>Expenditure Statement    | Barnet<br>Single Entity<br>2012/13<br>£'000 | Group CIES<br>2012/13<br>£'000 | Barnet<br>Group<br>2012/13<br>£'000 | Comprehensive Income &<br>Expenditure Statement |  |
|----------------------------------------------------|---------------------------------------------|--------------------------------|-------------------------------------|-------------------------------------------------|--|
| Deficit on Continuing Operations                   | 265,651                                     | 264,812                        | (839)                               | Operating Loss                                  |  |
| Financing and Investment Income & Expenditure      | 10,017